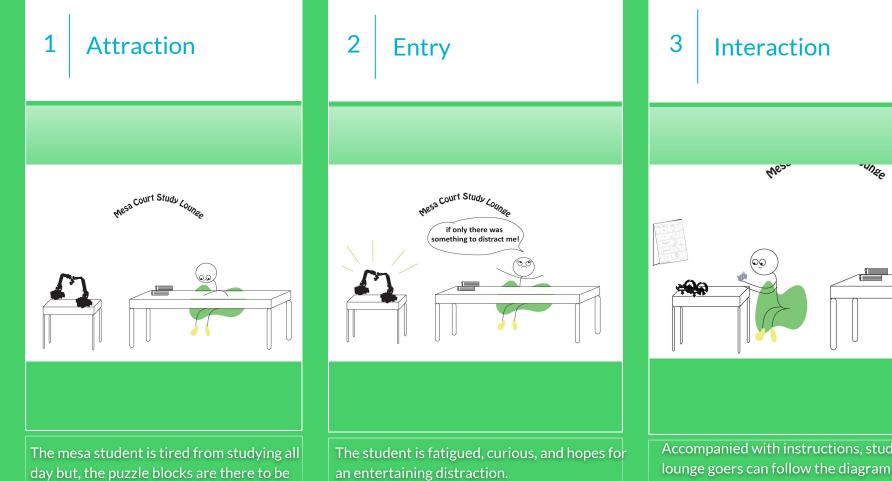

Modular parts for rearrangement

> Inclusive of all floor plans

Replicable • for easy replacement

Interactive activity for passing time

used as stress relief.

Accompanied with instructions, study lounge goers can follow the diagram and try to solve various puzzles or even make their own!

Now the student is less stressed and more willing to work on their studies.