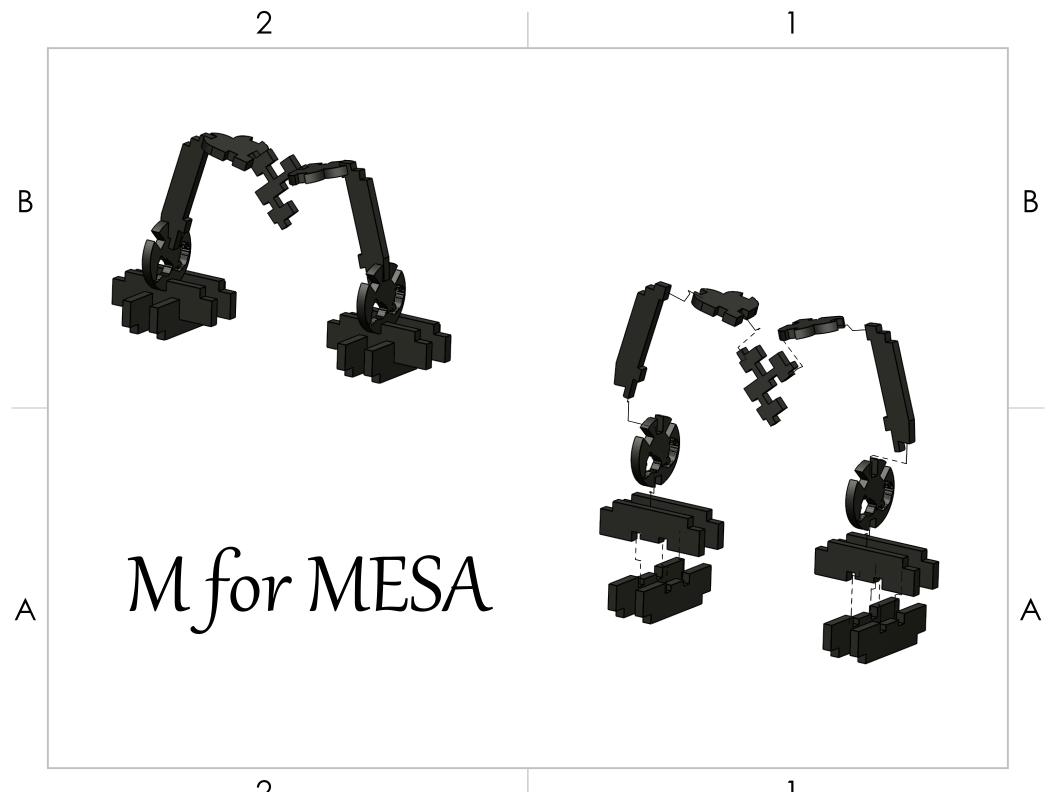

Modular parts for rearrangement

> Inclusive of all floor plans

Replicable • for easy replacement

Interactive activity for passing time

used as stress relief.

Accompanied with instructions, study lounge goers can follow the diagram and try to solve various puzzles or even make their own!