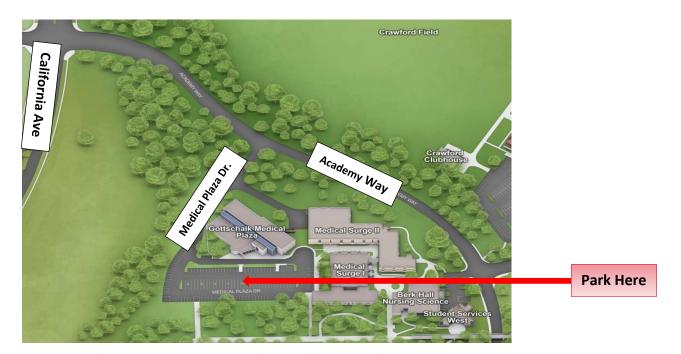

## **Directions to Gottschalk Medical Plaza**

## Address: 1 Medical Plaza Dr., Irvine, CA 92617

- Park in any patient parking and make a note of your stall number and color/make/model of your vehicle. A coordinator will meet you at the front of the building
- Check-in for services (blood draw) will be past the front desk and to the right. This is where you will inform the front desk information about your car.
- Call the study line if you have any questions: (949) 445-6254

## **Getting To Gottschalk Plaza:**

From the <u>73 South</u> freeway, exit *University Dr* and make a left. Turn right onto California Ave. Turn left at the 1<sup>st</sup> cross street onto Academy Way. Turn right onto Medical Plaza Drive.

From the <u>73 North</u> freeway (toll road), exit *Bison Ave* and turn right. Turn left onto California Ave. Turn right onto Academy Way. Turn right onto Medical Plaza Dr.

If you're scheduled for your Visit 3 or 4, please return to the office (5251 California Ave, suite 240, Irvine, CA 92617).