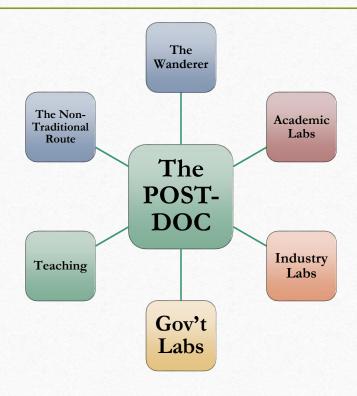

### "Life" After the Ph.D.

Ashley N. Queen, Ph.D.

Microbiologist/ Commissioner's Fellow

U.S Food and Drug Administration

American Society for Microbiology, Young Ambassador to California

# The POST-DOC Road Map



#### Which route did I take?



#### The Non-Traditional Route

- SME for a non-profit
- Volunteer work in the field

#### Teaching

- Howard University College of Pharmacy
- Chapman University

#### Government Labs

 U.S FDA Pacific Southwest Food and Feeds Lab- Commissioner's Fellowship

# The Commissioner's Fellowship

- Each class of fellows in the FDA Commissioner's Fellowship Program consists of outstanding health care professionals, scientists, and engineers
- Regulatory science training
- Conduct cutting-edge research
- Target scientific, policy, or regulatory issues
- https://www.fda.gov/AboutFDA/WorkingatFDA/FellowshipInternshipGraduateFacultyPrograms/CommissionersFellowshipProgram/default.htm

## Fellowships at the FDA

- Commissioner's Fellowship
- ORISE Fellowships
- Pathway