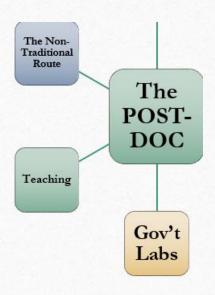

#### Which route did I take?

#### The Non-Traditional Route

- SME for a non-profit
- Volunteer work in the field

#### Teaching

- Howard University College of Pharmacy
- Chapman University

#### Government Labs

 U.S FDA Pacific Southwest Food and Feeds Lab- Commissioner's Fellowship