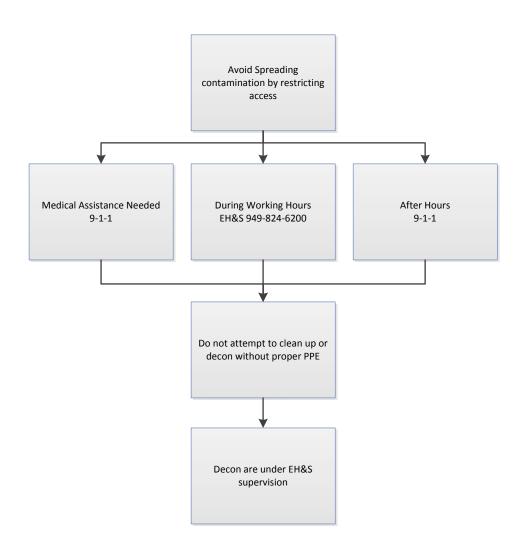

# Personal Exposure/ contamination Procedure

For Spill See Spill Procedure

## **Spill Procedure**