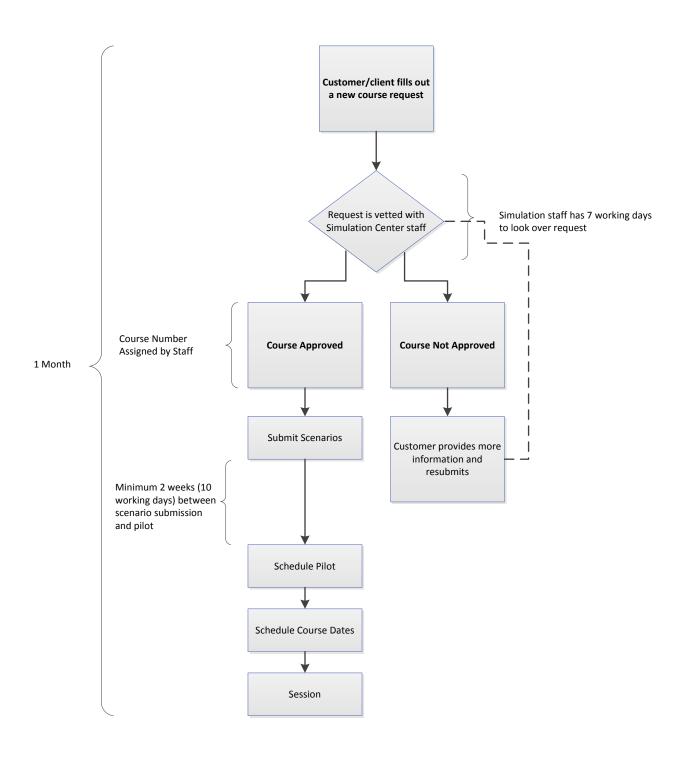

ill be no refund



## HeartCode© Skills Portion Request Procedure



Per AHA Program Administration Manual, the center has 20 business days post-finishing the course to get the card to the individual.

No card will be given the day of class



## Instructor No Show Procedure

#### Instructor Does Not Show





## Medical Emergency Procedure

# CALL 9-1-1 if the condition is LIFE THREATENING or REQUIRES IMMEDIATE

**MEDICAL ATTENTION BEYOND FIRST AID** 

From a cell phone call 9-1-1 or 949-824-5223 (UCI Police Department)

For Infectious Agent Exposure call 714-456-7890 request the Infectious Disease Fellow On-Call

If poisoning is suspected, contact the Poison Control Center at 1-800-222-1222



### Media Relations/Request for Information Procedure





#### New Course Request Procedure





#### **New Scenario Procedure**





# Personal Exposure/ contamination Procedure



For Spill See Spill Procedure



#### **Recruitment Process**





#### Scenario Development Procedure





# Scheduling Priority Procedure





# Session Scheduling Request Procedure





#### **Simulator Procedures**

**See Simulator Tech Continuity Binder** 



## **Spill Procedure**







### **Tour Request Procedure**





### Travel Reimbursement Procedure