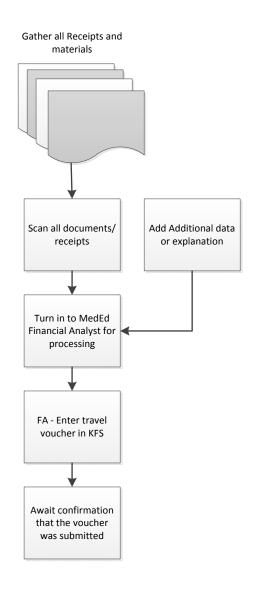

From a cell phone call 9-1-1 or 949-824-5223 (UCI Police Department)

For Infectious Agent Exposure call 714-456-7890 request the Infectious Disease Fellow On-Call

If poisoning is suspected, contact the Poison Control Center at 1-800-222-1222



### Media Relations/Request for Information Procedure





#### New Course Request Procedure





#### **New Scenario Procedure**





# Personal Exposure/ contamination Procedure



For Spill See Spill Procedure



#### **Recruitment Process**





#### Scenario Development Procedure





# Scheduling Priority Procedure





# Session Scheduling Request Procedure





#### **Simulator Procedures**

**See Simulator Tech Continuity Binder** 



## **Spill Procedure**







### **Tour Request Procedure**





### Travel Reimbursement Procedure