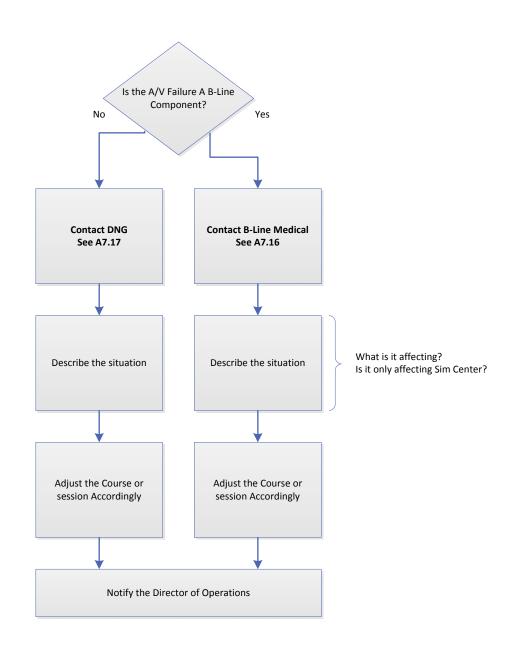

#### **A/V Failure Procedure**





### **Blood Exposure Procedure**





 Immediately wash exposed area with soap and water for 15 minutes, or flush eyes with water for 15 minutes at the nearest eye wash station.



2. Notify your supervisor.



 Seek medical attention at one of the locations listed below and notify EH&S of your exposure at 824.6200 or 824.9888.



## Curriculum Development Procedure



#### **Typical Course/Program/Curriculum Development**





### Data and Reporting Procedure





# **Equipment and Supply Procedure**

#### Supply





#### **Equipment**





## HeartCode© Request Procedure



Once the student accesses the course, the license is used, there will be no refund



## HeartCode© Skills Portion Request Procedure



Per AHA Program Administration Manual, the center has 20 business days post-