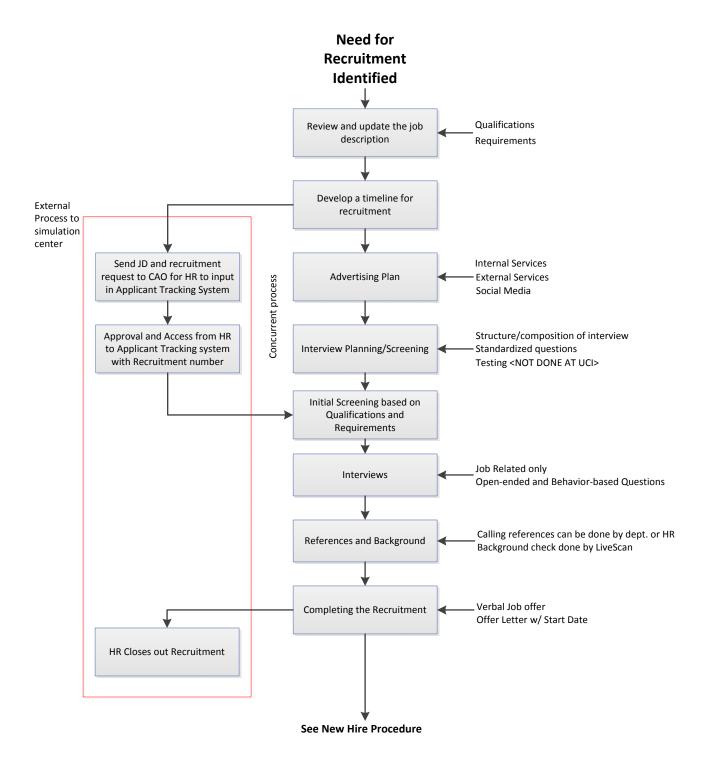

ing the course to get the card to the individual.

No card will be given the day of class



## Instructor No Show Procedure

#### Instructor Does Not Show





## Medical Emergency Procedure

# CALL 9-1-1 if the condition is LIFE THREATENING or REQUIRES IMMEDIATE

**MEDICAL ATTENTION BEYOND FIRST AID** 

From a cell phone call 9-1-1 or 949-824-5223 (UCI Police Department)

For Infectious Agent Exposure call 714-456-7890 request the Infectious Disease Fellow On-Call

If poisoning is suspected, contact the Poison Control Center at 1-800-222-1222



### Media Relations/Request for Information Procedure





#### New Course Request Procedure





#### **New Scenario Procedure**





# Personal Exposure/ contamination Procedure



For Spill See Spill Procedure



#### **Recruitment Process**





#### Scenario Development Procedure





# Scheduling Priority Procedure





# Session Scheduling Request Procedure





#### **Simulator Procedures**

**See Simulator Tech Continuity Binder** 



## **Spill Procedure**







### **Tour Request Procedure**





### Travel Reimbursement Procedure