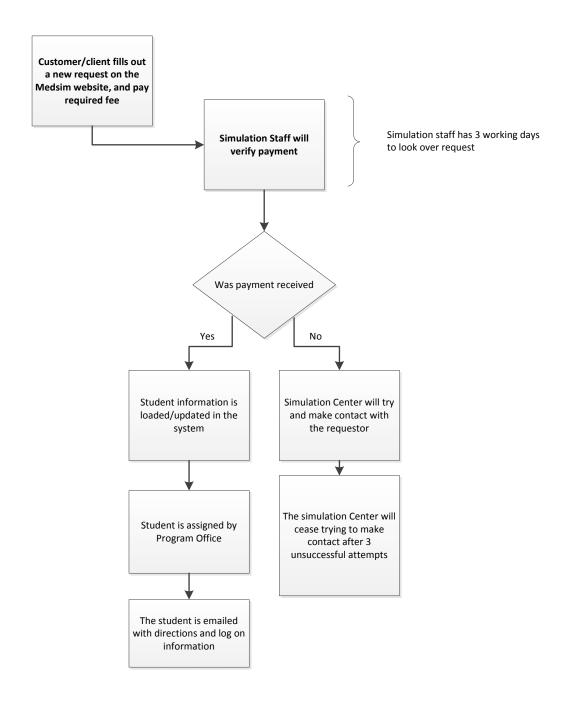

## HeartCode© Skills Portion Request Procedure

Per AHA Program Administration Manual, the center has 20 business days post-finishing the course to get the card to the individual.

No card will be given the day of class