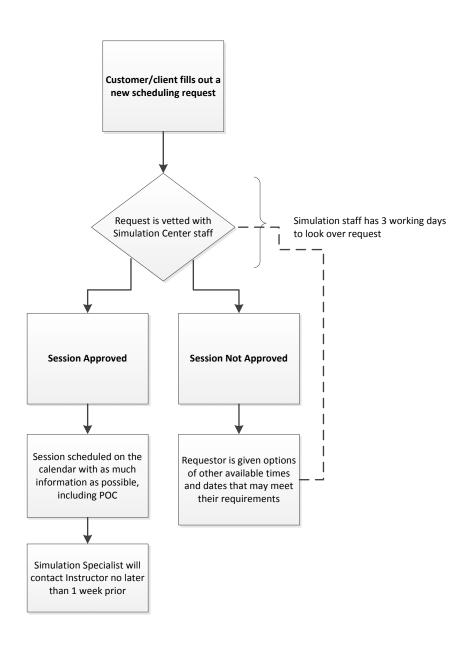

re

#### Instructor Does Not Show





## Medical Emergency Procedure

# CALL 9-1-1 if the condition is LIFE THREATENING or REQUIRES IMMEDIATE

**MEDICAL ATTENTION BEYOND FIRST AID** 

From a cell phone call 9-1-1 or 949-824-5223 (UCI Police Department)

For Infectious Agent Exposure call 714-456-7890 request the Infectious Disease Fellow On-Call

If poisoning is suspected, contact the Poison Control Center at 1-800-222-1222



### Media Relations/Request for Information Procedure





#### New Course Request Procedure





#### **New Scenario Procedure**





# Personal Exposure/ contamination Procedure



For Spill See Spill Procedure



#### **Recruitment Process**





#### Scenario Development Procedure





# Scheduling Priority Procedure





# Session Scheduling Request Procedure





#### **Simulator Procedures**

**See Simulator Tech Continuity Binder** 



## **Spill Procedure**







### **Tour Request Procedure**





### Travel Reimbursement Procedure