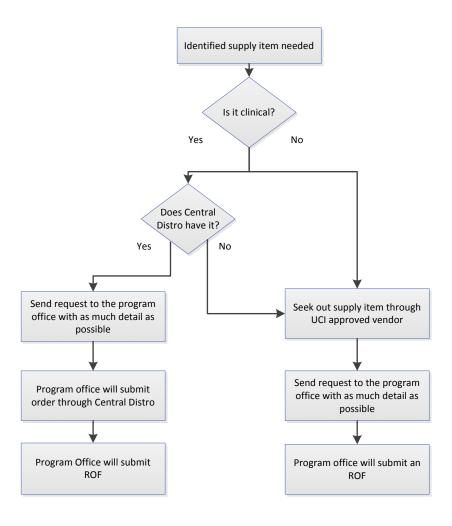

#### **A/V Failure Procedure**





### **Blood Exposure Procedure**





 Immediately wash exposed area with soap and water for 15 minutes, or flush eyes with water for 15 minutes at the nearest eye wash station.



2. Notify your supervisor.



 Seek medical attention at one of the locations listed below and notify EH&S of your exposure at 824.6200 or 824.9888.



## Curriculum Development Procedure



#### **Typical Course/Program/Curriculum Development**





### Data and Reporting Procedure





# **Equipment and Supply Procedure**

#### Supply





#### **Equipment**





## HeartCode© Request Procedure



Once the student accesses the course, the license is used, there will be no refund



## HeartCode© Skills Portion Request Procedure



Per AHA Program Administration Manual, the center has 20 business days post-finishing the course to get the card to the individual.

No card will be given the day of class



## Instructor No Show Procedure

#### Instructor Does Not Show





## Medical Emergency Procedure

# CALL 9-1-1 if the condition is LIFE THREATENING or REQUIRES IMMEDIATE

**MEDICAL ATTENTION BEYOND FIRST AID** 

From a cell phone call 9-1-1 or 949-824-5223 (UCI Police Department)

For Infectious Agent Exposure call 714-456-7890 request the Infectious Disease Fellow On-Call

If poisoning is suspected, contact the Poison C