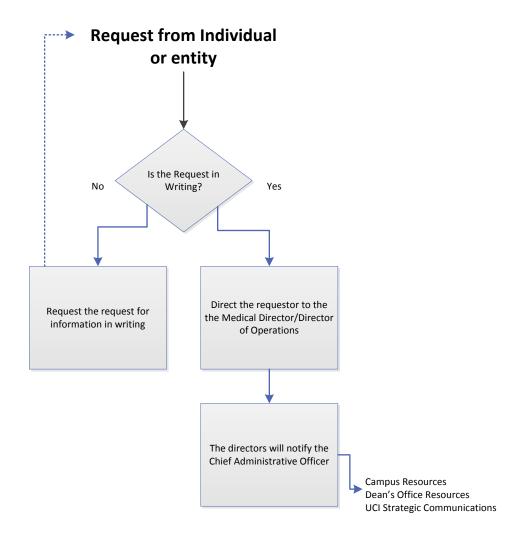

he course, the license is used, there will be no refund



## HeartCode© Skills Portion Request Procedure



Per AHA Program Administration Manual, the center has 20 business days post-finishing the course to get the card to the individual.

No card will be given the day of class



## Instructor No Show Procedure

#### Instructor Does Not Show





## Medical Emergency Procedure

# CALL 9-1-1 if the condition is LIFE THREATENING or REQUIRES IMMEDIATE

**MEDICAL ATTENTION BEYOND FIRST AID** 

From a cell phone call 9-1-1 or 949-824-5223 (UCI Police Department)

For Infectious Agent Exposure call 714-456-7890 request the Infectious Disease Fellow On-Call

If poisoning is suspected, contact the Poison Control Center at 1-800-222-1222



### Media Relations/Request for Information Procedure





#### New Course Request Procedure





#### **New Scenario Procedure**





# Personal Exposure/ contamination Procedure



For Spill See Spill Procedure



#### **Recruitment Process**





#### Scenario Development Procedure





# Scheduling Priority Procedure





# Session Scheduling Request Procedure





#### **Simulator Procedures**

**See Simulator Tech Continuity Binder** 



## **Spill Procedure**







### **Tour Request Procedure**





### Travel Reimbursement Procedure