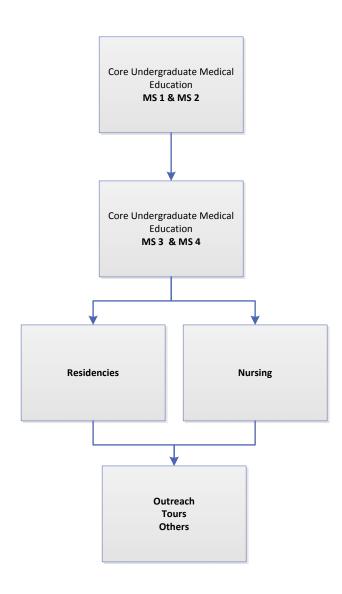

ay of class



## Instructor No Show Procedure

#### Instructor Does Not Show





## Medical Emergency Procedure

# CALL 9-1-1 if the condition is LIFE THREATENING or REQUIRES IMMEDIATE

**MEDICAL ATTENTION BEYOND FIRST AID** 

From a cell phone call 9-1-1 or 949-824-5223 (UCI Police Department)

For Infectious Agent Exposure call 714-456-7890 request the Infectious Disease Fellow On-Call

If poisoning is suspected, contact the Poison Control Center at 1-800-222-1222



### Media Relations/Request for Information Procedure





#### New Course Request Procedure





#### **New Scenario Procedure**





# Personal Exposure/ contamination Procedure



For Spill See Spill Procedure



#### **Recruitment Process**





#### Scenario Development Procedure





# Scheduling Priority Procedure





# Session Scheduling Request Procedure





#### **Simulator Procedures**

**See Simulator Tech Continuity Binder** 



## **Spill Procedure**







### **Tour Request Procedure**





### Travel Reimbursement Procedure