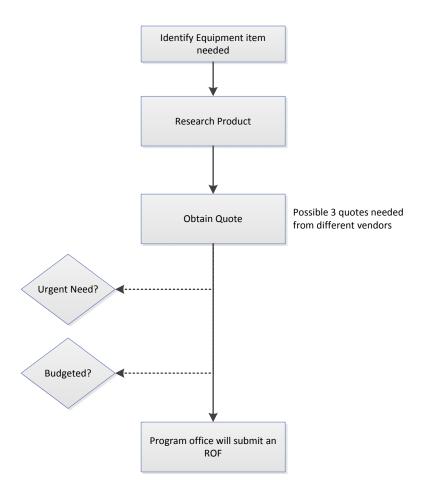

#### **A/V Failure Procedure**





### **Blood Exposure Procedure**





 Immediately wash exposed area with soap and water for 15 minutes, or flush eyes with water for 15 minutes at the nearest eye wash station.



2. Notify your supervisor.



 Seek medical attention at one of the locations listed below and notify EH&S of your exposure at 824.6200 or 824.9888.



## Curriculum Development Procedure



#### **Typical Course/Program/Curriculum Development**





### Data and Reporting Procedure





# **Equipment and Supply Procedure**

#### Supply





#### **Equipment**





## HeartCode© Request Procedure



Once the student accesses the course, the license is used, there will be no refund



## HeartCode© Skills Portion Request Procedure



Per AHA Program Administration Manual, the center has 20 business days post-finishing the course to get the card to the individual.

No card will be given the day of class



## Instructor No Show Procedure

#### Instructor Does Not Show





## Medical Emergency Procedure

# CALL 9-1-1 if the condition is LIFE THREATENING or REQUIRES IMMEDIATE

**MEDICAL ATTENTION BEYOND FIRST AID** 

From a cell phone call 9-1-1 or 949-824-5223 (UCI Police Department)

For Infectious Agent Exposure call 714-456-7890 request the Infectious Disease Fellow On-Call

If poisoning is suspected, contact the Poison Control Center at 1-800-2