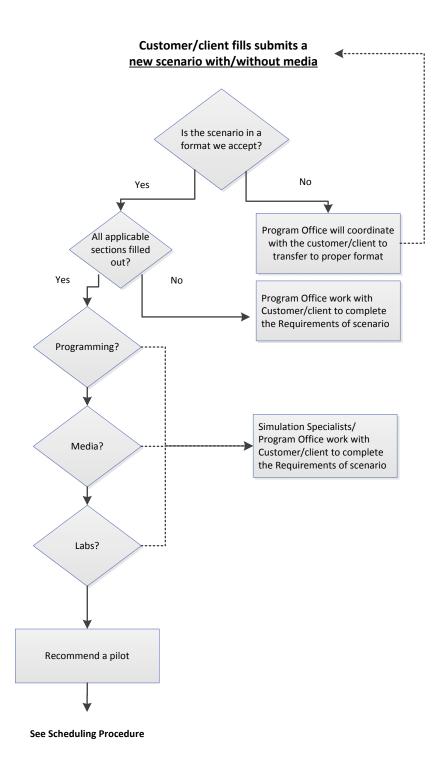

ividual.

No card will be given the day of class



## Instructor No Show Procedure

#### Instructor Does Not Show





## Medical Emergency Procedure

# CALL 9-1-1 if the condition is LIFE THREATENING or REQUIRES IMMEDIATE

**MEDICAL ATTENTION BEYOND FIRST AID** 

From a cell phone call 9-1-1 or 949-824-5223 (UCI Police Department)

For Infectious Agent Exposure call 714-456-7890 request the Infectious Disease Fellow On-Call

If poisoning is suspected, contact the Poison Control Center at 1-800-222-1222



### Media Relations/Request for Information Procedure





#### New Course Request Procedure





#### **New Scenario Procedure**





# Personal Exposure/ contamination Procedure



For Spill See Spill Procedure



#### **Recruitment Process**





#### Scenario Development Procedure





# Scheduling Priority Procedure





# Session Scheduling Request Procedure





#### **Simulator Procedures**

**See Simulator Tech Continuity Binder** 



## **Spill Procedure**







### **Tour Request Procedure**





### Travel Reimbursement Procedure