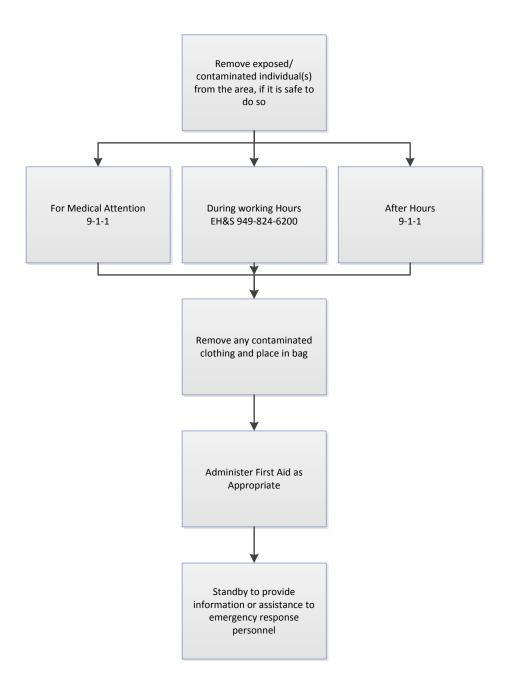

dministration Manual, the center has 20 business days post-finishing the course to get the card to the individual.

No card will be given the day of class



## Instructor No Show Procedure

#### Instructor Does Not Show





## Medical Emergency Procedure

# CALL 9-1-1 if the condition is LIFE THREATENING or REQUIRES IMMEDIATE

**MEDICAL ATTENTION BEYOND FIRST AID** 

From a cell phone call 9-1-1 or 949-824-5223 (UCI Police Department)

For Infectious Agent Exposure call 714-456-7890 request the Infectious Disease Fellow On-Call

If poisoning is suspected, contact the Poison Control Center at 1-800-222-1222



### Media Relations/Request for Information Procedure





#### New Course Request Procedure





#### **New Scenario Procedure**





# Personal Exposure/ contamination Procedure



For Spill See Spill Procedure



#### **Recruitment Process**





#### Scenario Development Procedure





# Scheduling Priority Procedure





# Session Scheduling Request Procedure





#### **Simulator Procedures**

**See Simulator Tech Continuity Binder** 



## **Spill Procedure**







### **Tour Request Procedure**





### Travel Reimbursement Procedure