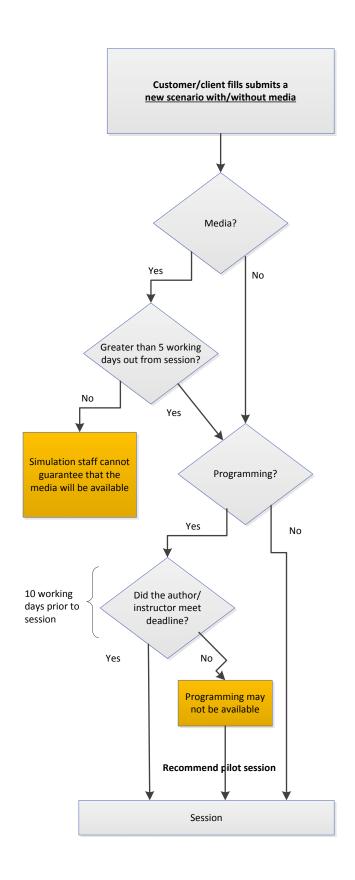

lls Portion Request Procedure



Per AHA Program Administration Manual, the center has 20 business days post-finishing the course to get the card to the individual.

No card will be given the day of class



## Instructor No Show Procedure

#### Instructor Does Not Show





## Medical Emergency Procedure

# CALL 9-1-1 if the condition is LIFE THREATENING or REQUIRES IMMEDIATE

**MEDICAL ATTENTION BEYOND FIRST AID** 

From a cell phone call 9-1-1 or 949-824-5223 (UCI Police Department)

For Infectious Agent Exposure call 714-456-7890 request the Infectious Disease Fellow On-Call

If poisoning is suspected, contact the Poison Control Center at 1-800-222-1222



### Media Relations/Request for Information Procedure





#### New Course Request Procedure





#### **New Scenario Procedure**





# Personal Exposure/ contamination Procedure



For Spill See Spill Procedure



#### **Recruitment Process**





#### Scenario Development Procedure





# Scheduling Priority Procedure





# Session Scheduling Request Procedure





#### **Simulator Procedures**

**See Simulator Tech Continuity Binder** 



## **Spill Procedure**







### **Tour Request Procedure**





### Travel Reimbursement Procedure