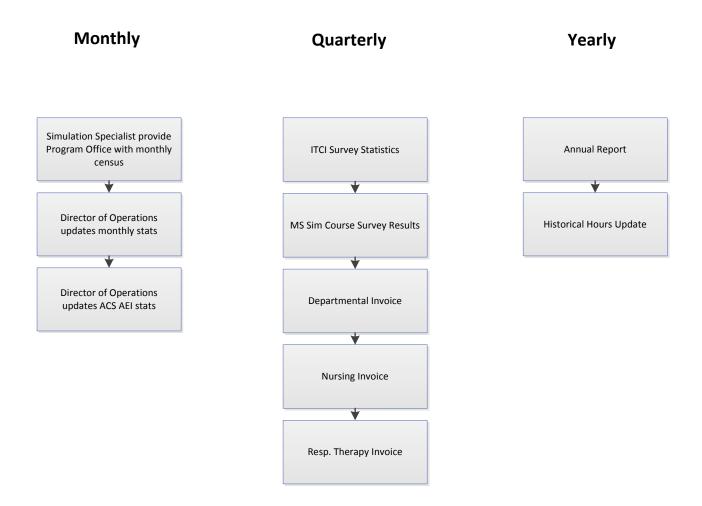

#### **A/V Failure Procedure**





### **Blood Exposure Procedure**





 Immediately wash exposed area with soap and water for 15 minutes, or flush eyes with water for 15 minutes at the nearest eye wash station.



2. Notify your supervisor.



 Seek medical attention at one of the locations listed below and notify EH&S of your exposure at 824.6200 or 824.9888.



## Curriculum Development Procedure



#### **Typical Course/Program/Curriculum Development**





### Data and Reporting Procedure





# **Equipment and Supply Procedure**

#### Supply





#### **Equipment**





## HeartCode© Request Procedure



Once the student accesses the course, the license is used, there will be no refund



## HeartCode© Skills Portion Request Procedure



Per AHA Program Administration Manual, the center has 20 business days post-finishing the course to get the card to the individual.

No card will be given the day of class



## Instructor No Show Procedure

#### Instructor Does Not Show





## Medical Emergency Procedure

# CALL 9-1-1 if the condition is LIFE THREATENING or REQUIRES IMMEDIATE

**MEDICAL ATTENTION BEYOND FIRST AID** 

From a cell phone call 9-1-1 or 949-824-5223 (UCI Police Department)

For Infectious Agent Exposure call 714-456-7890 request the Infectious Disease Fellow O