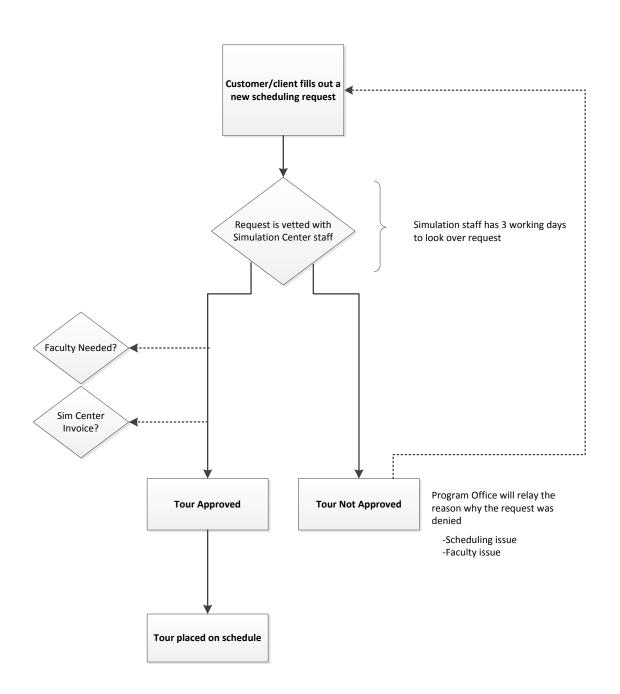

**MEDICAL ATTENTION BEYOND FIRST AID** 

From a cell phone call 9-1-1 or 949-824-5223 (UCI Police Department)

For Infectious Agent Exposure call 714-456-7890 request the Infectious Disease Fellow On-Call

If poisoning is suspected, contact the Poison Control Center at 1-800-222-1222



### Media Relations/Request for Information Procedure





#### New Course Request Procedure





#### **New Scenario Procedure**





# Personal Exposure/ contamination Procedure



For Spill See Spill Procedure



#### **Recruitment Process**





#### Scenario Development Procedure





# Scheduling Priority Procedure





# Session Scheduling Request Procedure





#### **Simulator Procedures**

**See Simulator Tech Continuity Binder** 



## **Spill Procedure**







### **Tour Request Procedure**





### Travel Reimbursement Procedure