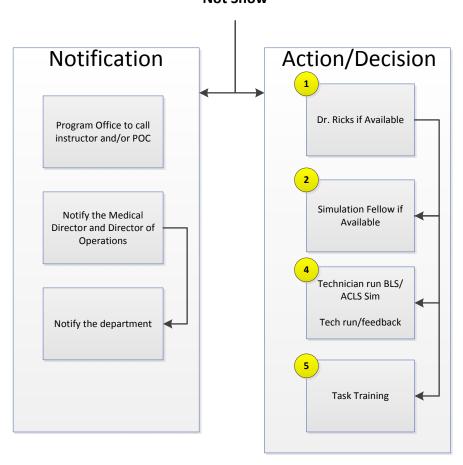

eye wash station.



2. Notify your supervisor.



 Seek medical attention at one of the locations listed below and notify EH&S of your exposure at 824.6200 or 824.9888.



## Curriculum Development Procedure



#### **Typical Course/Program/Curriculum Development**





### Data and Reporting Procedure





# **Equipment and Supply Procedure**

#### Supply





#### **Equipment**





## HeartCode© Request Procedure



Once the student accesses the course, the license is used, there will be no refund



## HeartCode© Skills Portion Request Procedure



Per AHA Program Administration Manual, the center has 20 business days post-finishing the course to get the card to the individual.

No card will be given the day of class



## Instructor No Show Procedure

#### Instructor Does Not Show





## Medical Emergency Procedure

# CALL 9-1-1 if the condition is LIFE THREATENING or REQUIRES IMMEDIATE

**MEDICAL ATTENTION BEYOND FIRST AID** 

From a cell phone call 9-1-1 or 949-824-5223 (UCI Police Department)

For Infectious Agent Exposure call 714-456-7890 request the Infectious Disease Fellow On-Call

If poisoning is suspected, contact the Poison Control Center at 1-800-222-1222



### Media Relations/Request for Information Procedure





#### New Course Request Procedure





#### **New Scenario Procedure**





# Personal Exposure/ contamination Procedure



For Spill See Spill Procedure



#### **Recruitment Process**





#### Scenario Development Procedure





# Scheduling Priority Procedure





# Session Scheduling Request Procedure





#### **Simulator Procedures**