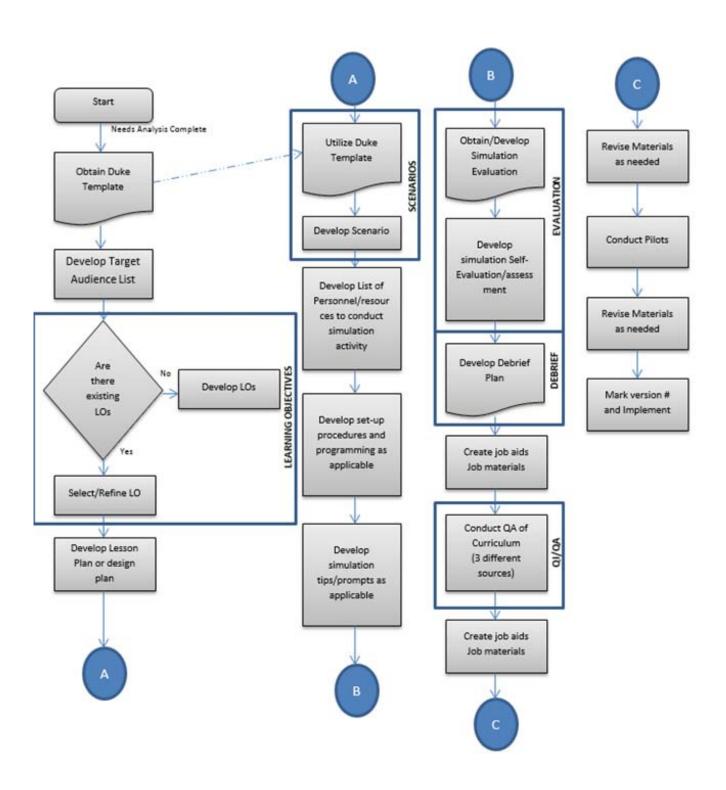

#### **A/V Failure Procedure**





### **Blood Exposure Procedure**





 Immediately wash exposed area with soap and water for 15 minutes, or flush eyes with water for 15 minutes at the nearest eye wash station.



2. Notify your supervisor.



 Seek medical attention at one of the locations listed below and notify EH&S of your exposure at 824.6200 or 824.9888.



## Curriculum Development Procedure



#### **Typical Course/Program/Curriculum Development**





### Data and Reporting Procedure





# **Equipment and Supply Procedure**

#### Supply





#### **Equipment**





## HeartCode© Request Procedure



Once the student accesses the course, the license is used, there will be no refund



## HeartCode© Skills Portion Request Procedure



Per AHA Program Administration Manual, the center has 20 business days post-finishing the course to get the card to the individual.

No card will be given the day of class



## Instructor No Show Procedure

#### Instructor Does Not Show





## Medical Emergency Procedure

# CALL 9-1-1 if the condition is LIFE THREATENING or REQUIRES IMMEDIATE

**MEDICAL ATTENTION BEYOND FIRST AID** 

From a cell phone call 9-1-1 or 949-824-5223 (UCI Police Depa